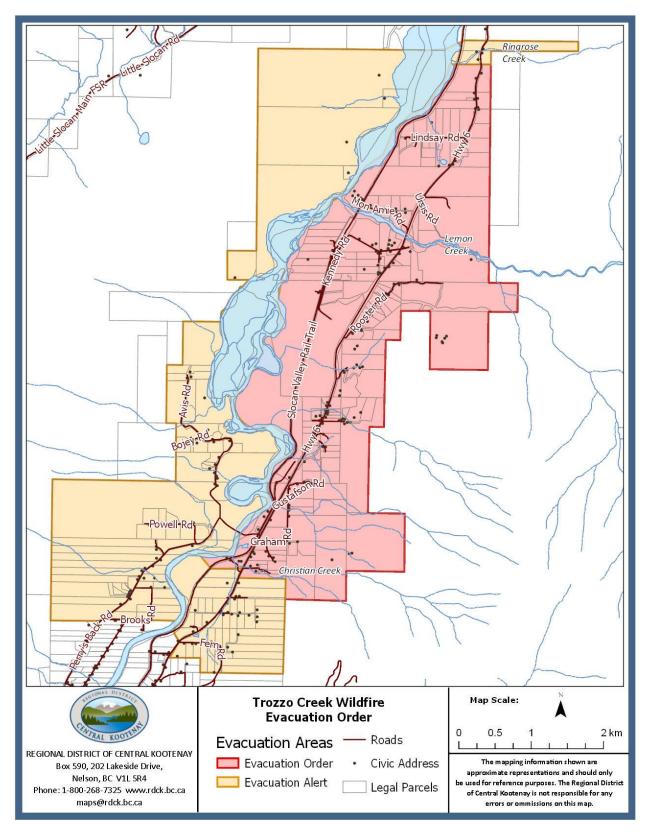

DATE: July 21, 2021 TIME: 2330

The Regional District of Central Kootenay Emergency Operation Centre (EOC) has extended the current Evacuation Order due to the imminent danger of the Wildfire to life and property to residents within the geographic area of **Ringrose Creek to Christian Creek, Slocan Valley, Electoral Area H,** which includes the following addresses (see attached map):

Based on this information an order, pursuant to Section 10(1)(h) of the Emergency Program Act, to evacuate these areas has been authorized in the interest of life safety.

Those present in the affected area are required to leave immediately and travel to your prearranged emergency destination. In the event you do not have one arranged report to Emergency Social Services (ESS) at the **Castlegar District Recreation Centre, 2101 6**<sup>th</sup> **Ave. Castlegar.** In both instances, please register yourself and family via one of the following options: **Online:** <u>https://ess.gov.bc.ca/</u> **Call: 1-800-268-7325** 