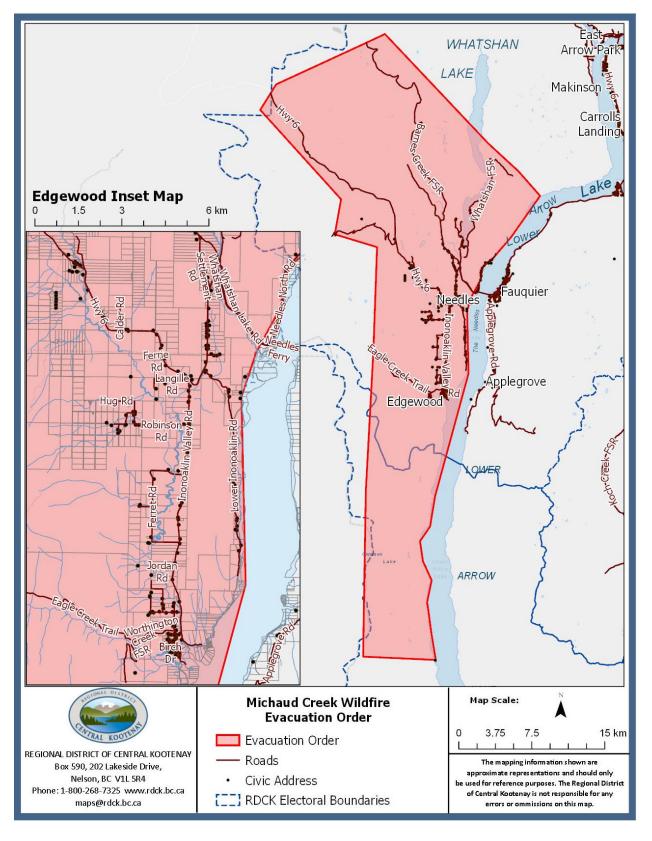

DATE: July 21, 2021

TIME: 1300

The Regional District of Central Kootenay Emergency Operation Centre (EOC) has extended the current Evacuation Order due to the imminent danger of the Wildfire to life and property to residents within the geographic area of **Edgewood**, **Electoral Area J & Electoral Area K**, which includes the following addresses (see attached map):