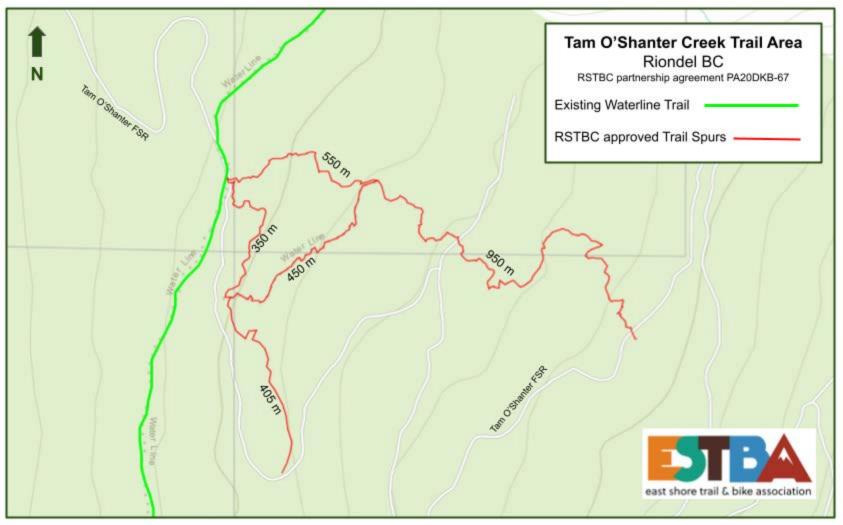

The Tam O'Shanter Creek Trail Area map in Riondel from the ESTBA, has been received.

The Columbia Basin Trust application dated September 26, 2023 from Farley Cursons, Executive Director at Columbia Basin Trust, has been received.

| Organization Mandate                            | To develop the East Shores trail infrastructure to accommodate the increased interest in local and visiting mountain bikers and hikers. With effective management, we have the opportunity to join the ever-growing number of regional trails initiatives and share in the social and economic benefits of a highly popular, low-impact and sustainable recreation attraction. ESTBA promotes a healthy lifestyle where trail users have access to well managed and mapped recreation trails.                                     |
|-------------------------------------------------|-----------------------------------------------------------------------------------------------------------------------------------------------------------------------------------------------------------------------------------------------------------------------------------------------------------------------------------------------------------------------------------------------------------------------------------------------------------------------------------------------------------------------------------|
| PROJECT DETAILS SECTION                         |                                                                                                                                                                                                                                                                                                                                                                                                                                                                                                                                   |
| Project Title                                   | Tam O'Shanter Trail Area Extension                                                                                                                                                                                                                                                                                                                                                                                                                                                                                                |
| Project Location                                | RDCK Area A                                                                                                                                                                                                                                                                                                                                                                                                                                                                                                                       |
| Estimated Start Date                            | May 1, 2024                                                                                                                                                                                                                                                                                                                                                                                                                                                                                                                       |
| Estimated End Date                              | April 30, 2025                                                                                                                                                                                                                                                                                                                                                                                                                                                                                                                    |
| What is your project? What will the project do? | This project will provide multi use trail extensions to the existing and very popular Riondel Historic Waterline Trail. The Waterline Trail has opened up significant access to additional crown land trail potential around the Tam O'Shanter FSR. The new extensions are accessed on mountain bikes by travelling further up the FSR to a couple of new trail heads that will offering a downhill / cross country experience. As a multi use non motorized trail hikers may choose to ascend from the bottom of the trail head. |

| What issues or opportunities will be addressed? How were they identified? | With the popularity and significant use of the existing Waterline Trail, the new extensions will ease congestion and potential conflict on the multi-use trail network. Our society manages trail head registration boxes and through that monitor usage and we consider any feedback, experiences or suggestions. |
|---------------------------------------------------------------------------|--------------------------------------------------------------------------------------------------------------------------------------------------------------------------------------------------------------------------------------------------------------------------------------------------------------------|
| Where will the project take place?                                        | Just to the north/west of Riondel BC near the Tam O'Shanter Creek and Forest Service Road areas.                                                                                                                                                                                                                   |
| Who will be involved in implementing the project?                         | Our Societies Executive Director/Project Manager/ Trails Specialist, Farley Cursons along with contracted chainsaw operators, danger tree fallers, mini excavator operator, carpenter and trail laborers who naturalize the trail once built.                                                                      |
| Explain why this project is important to your community.                  | Our Regional Districts Master Planning Process reveals significant support for access to nature specifically by way of recreation trails. The economic benefits for our host communities has long been recognized as they encourage longer stays and an increase in mental health and vitality for residents.      |

| resilience considerations or                                                                                                                                               |                                |                | umber for bridge<br>I locally to minim<br>t. | •                            |          |
|----------------------------------------------------------------------------------------------------------------------------------------------------------------------------|--------------------------------|----------------|----------------------------------------------|------------------------------|----------|
| Is the project covered through the Province of BC's Stewardship Partner Insurance Program?                                                                                 |                                | Yes            |                                              |                              |          |
| Who owns the for the trail or i                                                                                                                                            | land or access infrastructure? | points         | The Pro                                      | ovince of British (<br>Land) | Columbia |
| Is the land or access for the trail or infrastructure part of any existing partnership agreements or part of a Rec Site, Recreation Project or Controlled Recreation Area? |                                | Yes            |                                              |                              |          |
| What is the associated name/number? Attach in the Supporting Documents section.                                                                                            |                                | Partners       | ship agreement l                             | PA20DKB-67                   |          |
| If applicable, how many total kilometres are you rehabilitating or building?                                                                                               |                                | 2.75           |                                              |                              |          |
| If applicable, how many employment hours will your project create?                                                                                                         |                                | 140            |                                              |                              |          |
| REQUIRED PERMITS AND APPROVALS                                                                                                                                             |                                |                |                                              |                              |          |
| PermitName                                                                                                                                                                 | Permit application submitted   | Permit approva |                                              | AdditionalInfor mation       |          |