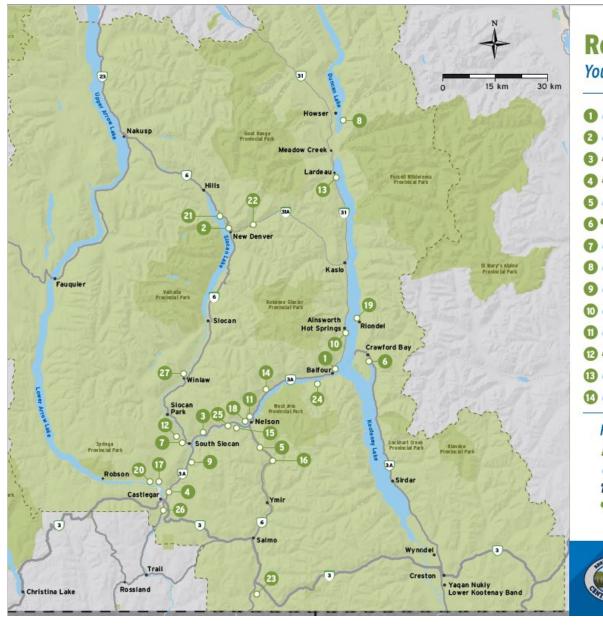

Taghum Beach Regional Park                             | Park     | Area E                    | Nelson, Salmo, Area E, Area F, Area G | 5.9       |
| 26. Waterloo Eddy Regional Park                            | Park     | Area H                    | Slocan, Silverton, New Denver, Area H | 4.1       |
| 27. Winlaw Regional and Nature Park                        | Park     | Area H                    | Slocan, Silverton, New Denver, Area H | 8.2       |
| SYSTEMS TOTAL: 26 Regional Park & Regional Trails          | 3 Trails | 8 Electoral Areas         | 5 Subregions                          | 580.4 ha  |
|                                                            | 24 Parks | 1 Municipality            |                                       |           |

# d) Regional Parks & Trails Map



# **Regional Parks & Trails**

Yours to explore and enjoy.

- Balfour Beach Regional Park
- Bigelow Bay Regional Park
- Bonnington Regional Park
- A Brilliant Bridge Regional Park
- Cottonwood Lake Regional Park
- 👩 🌳 Crawford Creek Regional Park
- Crescent Valley Beach Regional Park
- 6 Glacier Creek Regional Park
- Glade Regional Park
- 10 A Historic Ainsworth Wharf Regional Park
- 1 James Johnstone Regional Park
- ★ Krestova Regional Park
- 3 🌢 Lardeau Regional Park
- McDonalds Landing Regional Park

- Morning Mountain Regional Park
- 🚯 🏌 Nelson Salmo Great Northern Trail
- Pass Creek Regional Park
- 🔞 🏌 Pulpit Rock Access Regional Park
- Riondel Regional Park
- 20 A Robson Boat Ramp Regional Park
- Rosebery Parklands Regional Park
- Rosebery to Three Forks Regional Trail
- Rosebud La