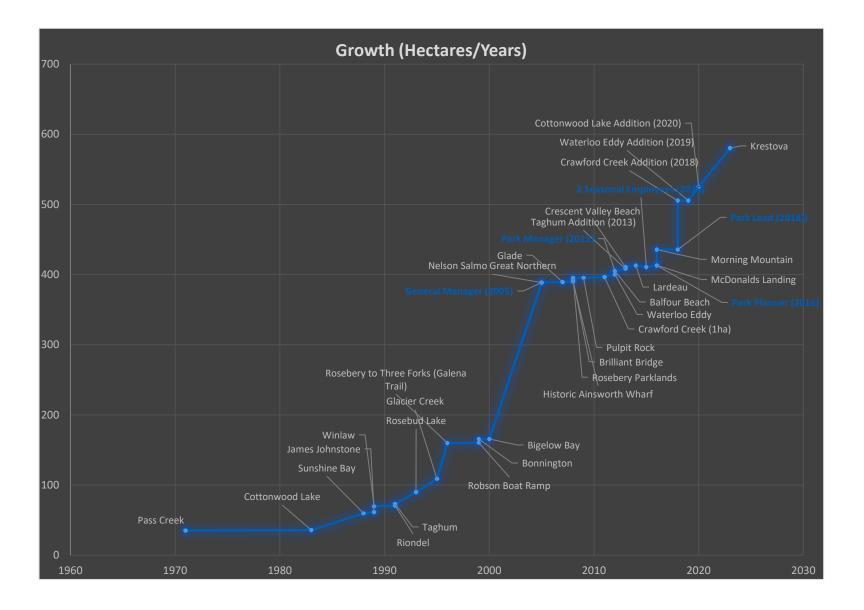

|
| 22. Rosebery to Three Forks Regional Trail (Galena Trail)* | GAT     | 1996                | 51        |
| 23. Rosebud Lake Regional Park                             | RLRP    | 1993                | 16.7      |
| 24. Sunshine Bay Regional Park                             | SUBP    | 1988                | 23.8      |
| 25. Taghum Beach Regional Park                             | TAGP    | 1991                | 5.9       |
| 26. Waterloo Eddy Regional Park                            | WERP    | 2012                | 4.1       |
| 27. Winlaw Regional and Nature Park                        | WINP    | 1989                | 8.2       |
| SYSTEM TOTAL                                               |         |                     | 580.4 ha  |

# b) Acquisition of Regional Parks Timeline



# 1. Official Regional Parks and Trails Details



# c) Official Park Names, Host Electoral Areas/Municipalities, Service Participants and Areas

| PARK NAME                                                  | TYPE     | HOST AREA                 | SUBREGION                             | AREA (HA) |
|------------------------------------------------------------|----------|---------------------------|---------------------------------------|-----------|
| 1. Balfour Beach Regional Park                             | Park     | Area E                    | Nelson, Salmo, Area E, Area F, Area G | 4.7       |
| 2. Bigelow Bay Regional Park                               | Park     | New Denver                | Slocan, Silverton, New Denver, Area H | 0.07      |
| 3. Bonnington Regional Park