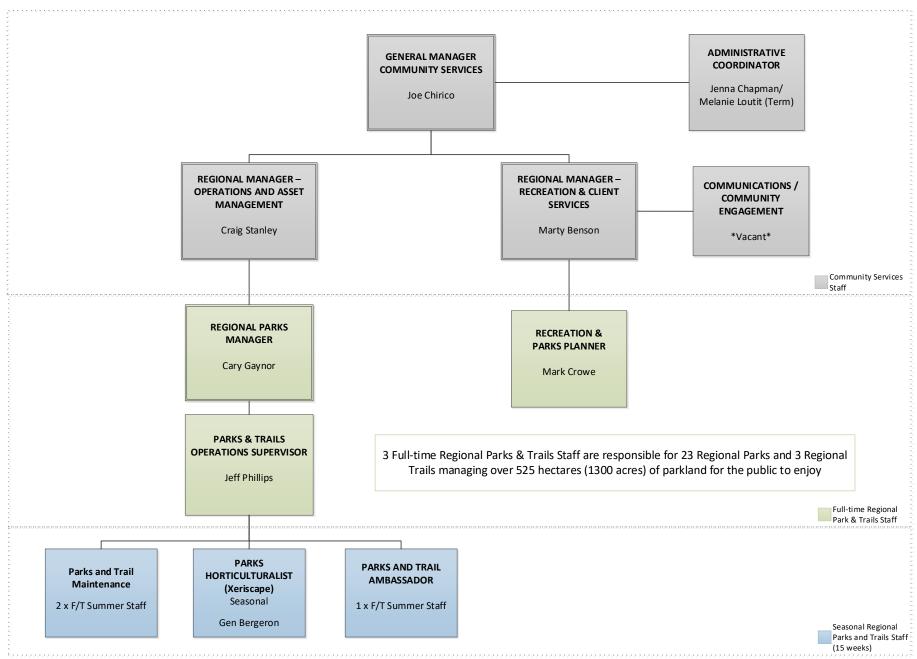

3.10.1 For Information: Community Services - Regional Park Staff
The Board Report dated January 3, 2024 from Craig Stanley,
Regional Manager Operations and Asset Management, seeking

Board approval to hire additional regional parks staff, has been received for information.