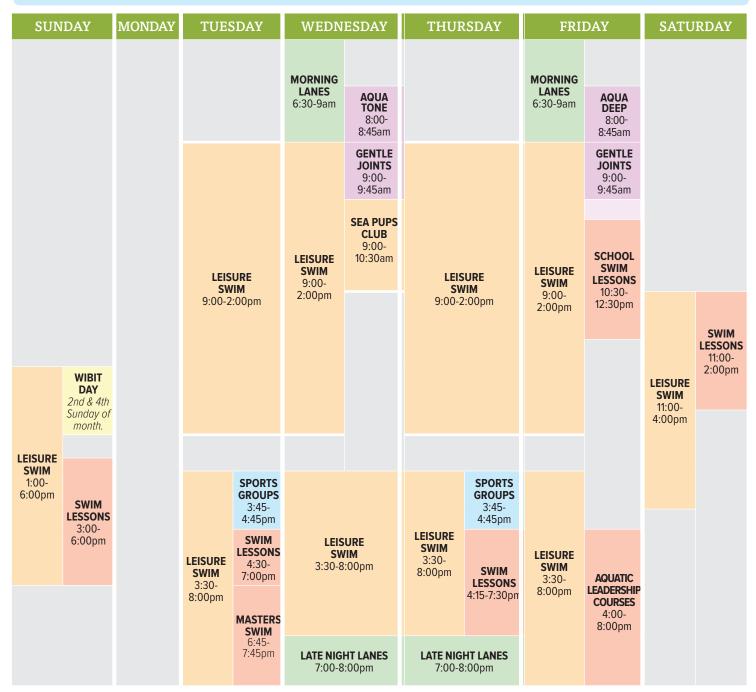

## POOL SCHEDULE April 21 - June, 2024

SWIMMING POOL CLOSED MARCH 31 & APRIL 1. AND FOR SWIM MEET MAY 25 & 26.

HOLIDAY HOURS: 1-5PM, MAY 20

#### Schedule is subject to change.

SAVE THE DATES! The 2nd & 4th Sunday of the month we will have the WIBIT DAY. PRO-D DAY May 27 the pool will be open from 1-5pm, **WIBIT** will be out 1-2:30pm for extra FUN!

\*POOL ENTRANCE AGE: Children 7 years of age and older can access the pool without adult supervision. Children 6 years of age and under must be within arm's reach of a caregiver 16 years of age or older that is the water providing active supervision.

#### **Morning Lanes**

#### Leisure Swim

2 lap lanes, river and hot areas will be available

Lunch Laps and Late Night Lanes 2 lap lanes, leisure and hot areas will be available

**Aquafit** are included with admission, please see pg 18 for dates as times are subject to schedule changes.

1 lap lane, leisure and hot areas available, a feature will be open, either climbing wall or diving board

#### Wibit Days

Come join our Splash Squad for some amazing Wibit fun on every 2nd and 4th Sunday.